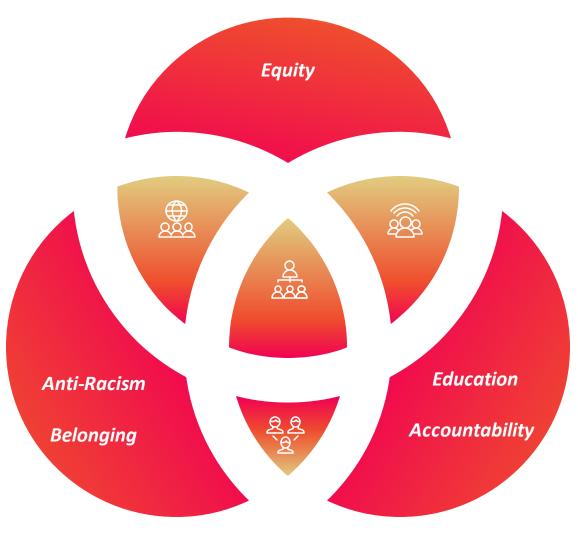

### STUDENT AFFAIRS DIVERSITY COMMITTEE

Support and inspire (SA) employees to make equitable change in their sphere of influence

AShared commitment to EDI practices&&&throughout the division

Employee skill development

Sustained recommendations on equitable policy, processes, and action

Sustained recommendations on equitable policy, processes, and action