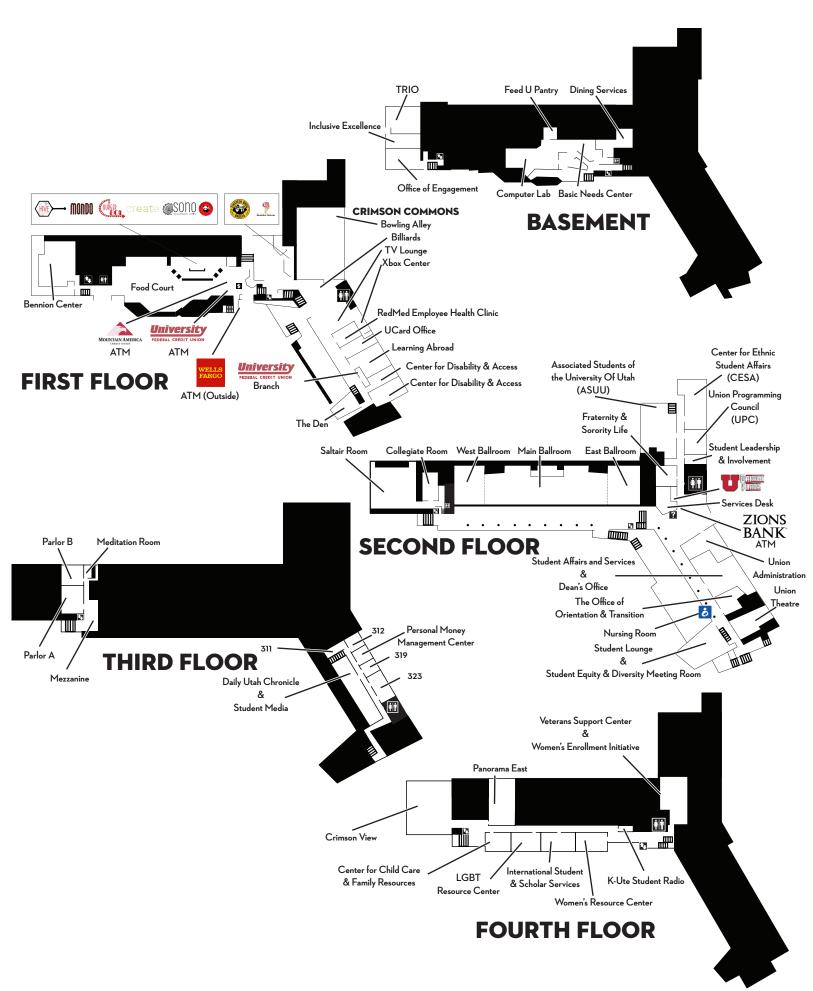

# A. RAY OLPIN UNION BUILDING MAP

### **Basement**

| Basic Needs Center                 |    | Inclusiv |
|------------------------------------|----|----------|
| Computer Lab                       |    | TRIO     |
| University of Utah Dining Services | 30 | Feed U   |
| Office of Engagement               | 60 |          |

| Inclusive Excellence | 70 |
|----------------------|----|
| TRIO                 | 80 |
| Feed U Pantry        | 26 |

### First Floor

| Bennion Center                 | 101 |
|--------------------------------|-----|
| Center for Disability & Access | 162 |
| U Card Office                  | 158 |
| University Credit Union        | 160 |
| Crimson Commons Recreation     | 154 |
| Food Court Dining              | 127 |

| Center for Disability & Access | 161 |
|--------------------------------|-----|
| Einstein Bros Bagels           | 131 |
| RedMed Employee Health Clinic  | 156 |
| Learning Abroad                | 159 |
| Union Den                      | 172 |

## Second Floor

| Associated Students of the University of Utah (ASUU) | 234 |
|------------------------------------------------------|-----|
| Ballroom                                             | 211 |
| Center for Ethnic Student Affairs (CESA)             | 235 |
| Collegiate Room                                      | 205 |
| Student Leadership & Involvement                     | 248 |
| Student Affairs & Services and Dean's Office         | 270 |
| Fraternity & Sorority Life                           | 228 |
| Services Desk                                        | 220 |

| The Office of Orientation & Transition                      | 280 |
|-------------------------------------------------------------|-----|
| Saltair Room                                                | 201 |
| Student Lounge & Student Equity & Diversity<br>Meeting Room | 293 |
| U Market Place                                              | 225 |
| Union Programming Council (UPC)                             | 240 |
| Union Administration                                        | 255 |
| Union Reservations                                          | 255 |
| Union Theatre                                               | 288 |

## Third Floor

| Daily Utah Chronicle & Student Media | 321 |
|--------------------------------------|-----|
| Personal Money Management Center     | 317 |
| Meeting Room                         | 311 |
| Meeting Room                         | 312 |
| Meeting Room                         | 319 |
|                                      |     |

| Meeting Room   | 323  |
|----------------|------|
| Parlor A       | 304Å |
| Parlor B       | 304B |
| Mediation Room | 304C |
|                |      |

# Fourth Floor

| Veterans Support Center                  | 418 |
|------------------------------------------|-----|
| Crimson View                             | 402 |
| International Student & Scholar Services | 410 |
| K-UTE Student Radio                      | 413 |
| LGBT Resource Center                     | 409 |

| Panorama East                            | 403 |
|------------------------------------------|-----|
| Center for Child Care & Family Resources | 408 |
| Women's Resource Center                  | 411 |
| Women's Enrollment Initiative            | 418 |